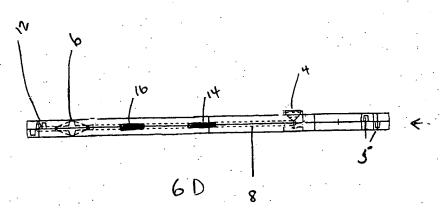

FIG. 2A

Title: METHODS AND COMPOSITIONS FOR THE DETECTION OF MICROBIAL CONTAMINANTS Inventors: Wainwright *et al.* Express Mail Label No. EV334229246US Atty Docket No.: CHR-004 Attorney for Applicants: Diana M. Steel Sheet 3 of 22